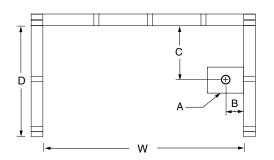

## FRAMING DIMENSIONS inches

| Туре   | <b>D</b><br>Depth | <b>W</b><br>Width | <b>H</b><br>Height | Α       | В     | С             |
|--------|-------------------|-------------------|--------------------|---------|-------|---------------|
| Alcove | 37 1/4            | 60 1/8            |                    | Box Out | 2 3/4 | 18 <b>1/8</b> |