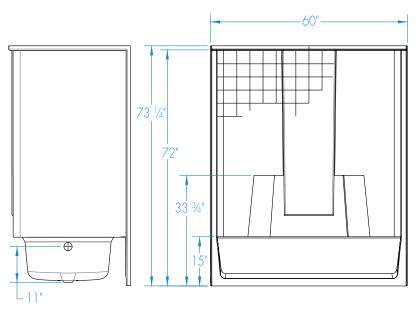

## **DIMENSIONS**

| Specifications                  | inches      |
|---------------------------------|-------------|
| Width: Overall / Net            | 60          |
| Depth: Overall / Net            | 37 1/4 / 36 |
| Height: Overall / Net           | 73 1/4 / 72 |
| Enclosure Opening               | 56          |
| Skirt Height                    | 15          |
| Drain Rough-In (from Back Wall) | 18 1/8      |
| Drain Rough-In (from Side Wall) | 2 3/4       |
| Drain: Diameter / Clearance     | 2 / 1       |