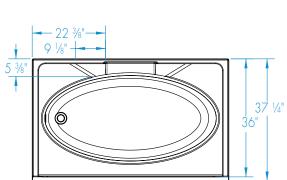

## **DIMENSIONS**

| Specifications                  | inches      |
|---------------------------------|-------------|
| Width: Overall / Net            | 60          |
| Depth: Overall / Net            | 37 1/4 / 36 |
| Height: Overall / Net           | 73 1/4 / 72 |
| Enclosure Opening               | 56          |
| Skirt Height                    | 15          |
| Drain Rough-In (from Back Wall) | 18 1/8      |
| Drain Rough-In (from Side Wall) | 2 3/4       |
| Drain: Diameter / Clearance     | 2 / 1       |

## SUMP DATA

| Top of Drain to<br>Bottom of Overflow | Capacity<br>to Overflow<br>gal | Min. Operating    | WIDTH @ centerline |        | DEPTH @ centerline |             |
|---------------------------------------|--------------------------------|-------------------|--------------------|--------|--------------------|-------------|
|                                       |                                | Capacity —<br>gal | Тор                | Bottom | Тор                | Bottom      |
| √8                                    | 58                             | -                 | 52                 | 48 ½   | 28                 | 25 <b>½</b> |