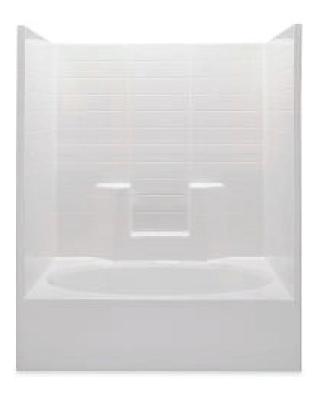

## **FEATURES**

- Tub-shower
- Textured tile finish
- Ergonomic backrest
- Oval bathing well
- Molded toiletry shelves
- Slip-resistant textured bottom
- Left or right hand drain
- $AcrylX^{TM}$  applied acrylic surface
- Lifetime limited warranty

# 2603OCS

 $60 \times 36 \times 72$  inches

FEATURES lbs Dimensional Tolerance ± %". Dimensions needed for site preparation should be measured from the unit. Aquatic assumes no responsibility for preparatory work.

| Model #             | Material | Wall Finish   | Jets | Motor | Controls | Drain    | Net Wt. | Pkg. Wt. |
|---------------------|----------|---------------|------|-------|----------|----------|---------|----------|
| Tub-Shower #2603OCS | AcrylX™  | Textured Tile | -    | =     | _        | LH or RH | 134     | 139      |